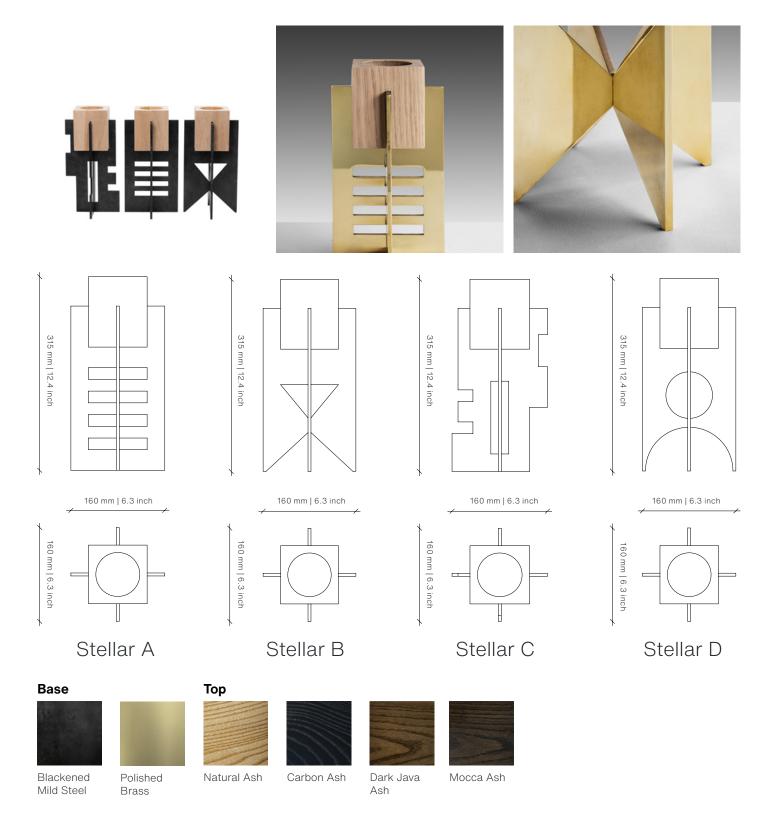

## **STELLAR** Candlestick

DESIGN BY OKHA

## Dimensions (mm)

160W x 160D x 315H

## **Dimensions (inches)**

6.3W x 6.3D x 12.4H

Different textures, grains, colouration and densities are all natural characteristics of timbers. We find these variances an inherent and valuable part of the natural beauty of wood, no two pieces are the same making each OKHA design a unique, characterful piece and each product will be different from the next. Timber movement will also occur as this is a natural product.