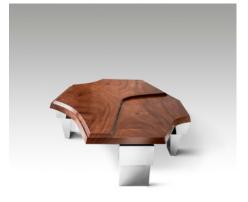

## MESA Coffee Table (FABRICATED IN SOUTH AFRICA)

DESIGN BY OKHA

1 710 mm | 67.3 inch

1 090 mm | 42.9 inch

## Тор

Cypress

Saligna

Polished Aluminium

Dimensions (mm) 1710W x 1090D x 365H

**Dimensions (inches)** 67.3W x 42.9D x 14.4H

Different textures, grains, colouration and densities are all natural characteristics of timbers. We find these variances an inherent and valuable part of the natural beauty of wood, no two pieces are the same making each OKHA design a unique, characterful piece and each product will be different from the next. Timber movement will also occur as this is a natural product. STONE: Marble is a beautiful natural material with inherent imperfections in its structure, veining and coloration. As such, some slabs may be reinforced with