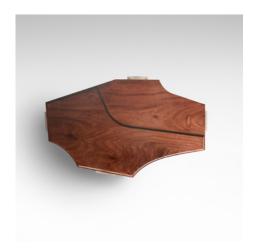

## MESA Coffee Table (FABRICATED IN SOUTH AFRICA)

DESIGN BY OKHA

1 710 mm | 67.3 inch

1 090 mm | 42.9 inch

## Тор

Cypress

Saligna

Polished Aluminium

Dimensions (mm) 1710W x 1090D x 365H

**Dimensions (inches)** 67.3W x 42.9D x 14.4H

Different textures, grains, colouration and densities are all natural characteristics of timbers. We find these variances an inherent and valuable part of the natural beauty of wood, no two pieces are the same making each OKHA design a unique, characterful piece and each product will be different from the next. Timber movement will also occur as this is a natural product. STONE: Marble is a beautiful natural material with inherent imperfections in its structure, veining and coloration. As such, some slabs may be reinforced with