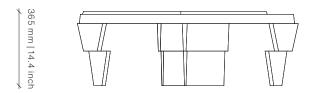

## Тор

Cypress

Saligna

Polished Aluminium

Dimensions (mm) 1710W x 1090D x 365H

**Dimensions (inches)** 67.3W x 42.9D x 14.4H

Different textures, grains, colouration and densities are all natural characteristics of timbers. We find these variances an inherent and valuable part of the natural beauty of wood, no two pieces are the same making each OKHA design a unique, characterful piece and each product will be different from the next. Timber movement will also occur as this is a natural product. STONE: Marble is a beautiful natural material with inherent imperfections in its structure, veining and coloration. As such, some slabs may be reinforced with