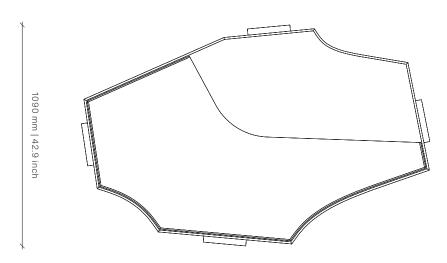

## MESA Coffee Table (FABRICATED IN SOUTH AFRICA)

DESIGN BY OKHA

1 710 mm | 67.3 inch

1 090 mm | 42.9 inch

## Тор

Cypress

Saligna

Polished Aluminium

Dimensions (mm) 1710W x 1090D x 365H

**Dimensions (inches)** 67.3W x 42.9D x 14.4H

Different textures, grains, colouration and densities are all natural characteristics of timbers. We find these variances an inherent and valuable part of the natural beauty of wood, no two pieces are the same making each OKHA design a unique, characterful piece and each product will be different from the next. Timber movement will also occur as this is a natural product. STONE: Marble is a beautiful natural material with inherent imperfections in its structure, veining and coloration. As such, some slabs may be reinforced with