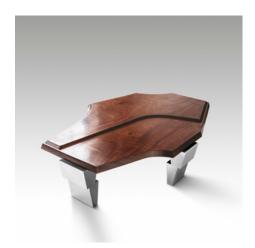

## MESA Coffee Table (FABRICATED IN SOUTH AFRICA)

DESIGN BY OKHA

1 710 mm | 67.3 inch

1 090 mm | 42.9 inch

## Тор

Cypress

Saligna

Polished Aluminium

Dimensions (mm) 1710W x 1090D x 365H

**Dimensions (inches)** 67.3W x 42.9D x 14.4H

Different textures, grains, colouration and densities are all natural characteristics of timbers. We find these variances an inherent and valuable part of the natural beauty of wood, no two pieces are the same making each OKHA design a unique, characterful piece and each product will be different from the next. Timber movement will also occur as this is a natural product. STONE: Marble is a beautiful natural material with inherent imperfections in its structure, veining and coloration. As such, some slabs may be reinforced with