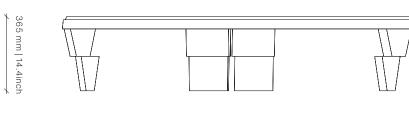

## Тор

Cypress

Saligna

Polished Aluminium

Dimensions (mm) 1710W x 1090D x 365H

**Dimensions (inches)** 67.3W x 42.9D x 14.4H

Different textures, grains, colouration and densities are all natural characteristics of timbers. We find these variances an inherent and valuable part of the natural beauty of wood, no two pieces are the same making each OKHA design a unique, characterful piece and each product will be different from the next. Timber movement will also occur as this is a natural product. STONE: Marble is a beautiful natural material with inherent imperfections in its structure, veining and coloration. As such, some slabs may be reinforced with