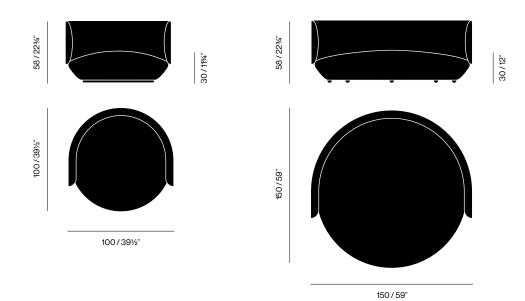

ENVIRONMENT: INDOOR

MATERIALS: Wood, Upholstery, Steel

DIMENSIONS / NET WEIGHT SMALL (BX01) W: 100cm / 391/2" D: 100cm / 391/2" H: 58cm / 223/4" Seat height: 30cm / 12" 2 cushions included 26 kg / 57 lbs

xL (BX02) W: 150cm / 59" D: 150cm / 59" H: 58cm / 22¾" Seat height: 30cm / 12" 4 cushions included 61 kg / 134 lbs

COLORS See below exclusive WE—KNIT® coverings for WENTZ upholstered products. TECHNICAL DESCRIPTION Swivel upholstered lounge chair with solid wood and plywood structure, elastic straps and foam. Exclusive WE—KNIT® covering. Swivel base in powder coated steel. Cushions included with the same finishing of the chair.