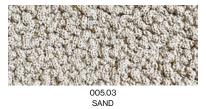

#### WE-KNIT® 005

COMPOSITION 70% Recycled PET + 30% Elastane

ABRASION RESISTANCE 100.000 Martindale Mesh wire pulling: 4 (ISO 1-5) Colorfastness: 5 (ISO 1–5)

LIGHT RESISTANCE Lightfastness: 5 (ISO 1–5)

FLAME RESISTANCE US California Tech. Bull. 117

OFF-WHITE

CHESTNUT

005.10 MOSS GREEN

005.11 NAVY BLUE

005.18 OFF-BLACK