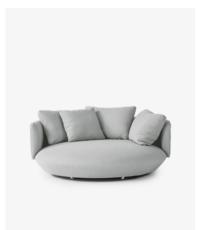

## Baixa Lounge Chair, 2019

Baixa ("low" in Portuguese) lounge chair is a fusion between casuality and comfort. Its circular structure close to the ground invites to quietness, providing a casual and relaxing seating. The exclusive WE—KNIT® covering — made from recycled PET bottles — provides a soft and warm touch on a seamless surface. PRODUCT TYPE: LOUNGE Chair

xL (BX02) W: 150cm / 59" D: 150cm / 59" H: 58cm / 22¾" Seat height: 30cm / 12" 4 cushions included 61 kg / 134 lbs

COLORS See below exclusive WE—KNIT® coverings for WENTZ upholstered products. TECHNICAL DESCRIPTION Swivel upholstered lounge chair with solid wood and plywood structure, elastic straps and foam. Exclusive WE—KNIT® covering. Swivel base in powder coated steel. Cushions included with the same finishing of the chair.