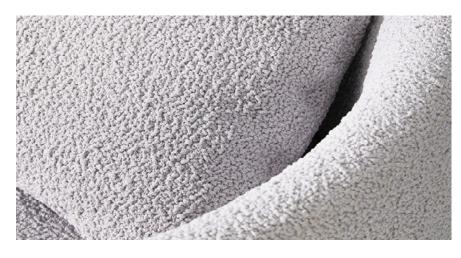

## Baixa Lounge Chair, 2019

Baixa ("low" in Portuguese) lounge chair is a fusion between casuality and comfort. Its circular structure close to the ground invites to quietness, providing a casual and relaxing seating. The exclusive WE—KNIT® covering — made from recycled PET bottles — provides a soft and warm touch on a seamless surface. PRODUCT TYPE: LOUNGE Chair

xL (BX02) W: 150cm / 59" D: 150cm / 59" H: 58cm / 22¾" Seat height: 30cm / 12" 4 cushions included 61 kg / 134 lbs

COLORS See below exclusive WE—KNIT® coverings for WENTZ upholstered products. TECHNICAL DESCRIPTION Swivel upholstered lounge chair with solid wood and plywood structure, elastic straps and foam. Exclusive WE—KNIT® covering. Swivel base in powder coated steel. Cushions included with the same finishing of the chair.