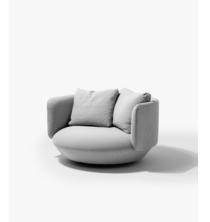

## Baixa Lounge Chair, 2019

Baixa ("low" in Portuguese) lounge chair is a fusion between casuality and comfort. Its circular structure close to the ground invites to quietness, providing a casual and relaxing seating. The exclusive WE—KNIT® covering — made from recycled PET bottles — provides a soft and warm touch on a seamless surface. PRODUCT TYPE: LOUNGE Chair

ENVIRONMENT: INDOOR

MATERIALS: Wood, Upholstery, Steel

DIMENSIONS / NET WEIGHT SMALL (BX01) W: 100cm / 391/2" D: 100cm / 391/2" H: 58cm / 223/4" Seat height: 30cm / 12" 2 cushions included 26 kg / 57 lbs