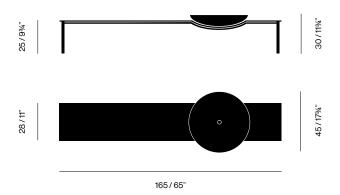

PRODUCT TYPE: Coffee Table

**ENVIRONMENT: Indoor** 

MATERIALS: Steel, Ceramic, Stainless Steel

DIMENSIONS

W: 165cm / 65"
D: 45cm / 17¾"
H: 30cm / 11¾"
Table top beight: 25cm /

Table top height: 25cm / 93/4"

NET WEIGHT 11,8kg/26 lbs

COLORS

Black + White Ceramic Sand + White Ceramic

TECHNICAL DESCRIPTION

Coffee table with multifunctional bowl. Textured powder coated steel structure and table top. Handcraft ceramic bowl. The bowl is attached to the table top by a custom stainless steel pin.