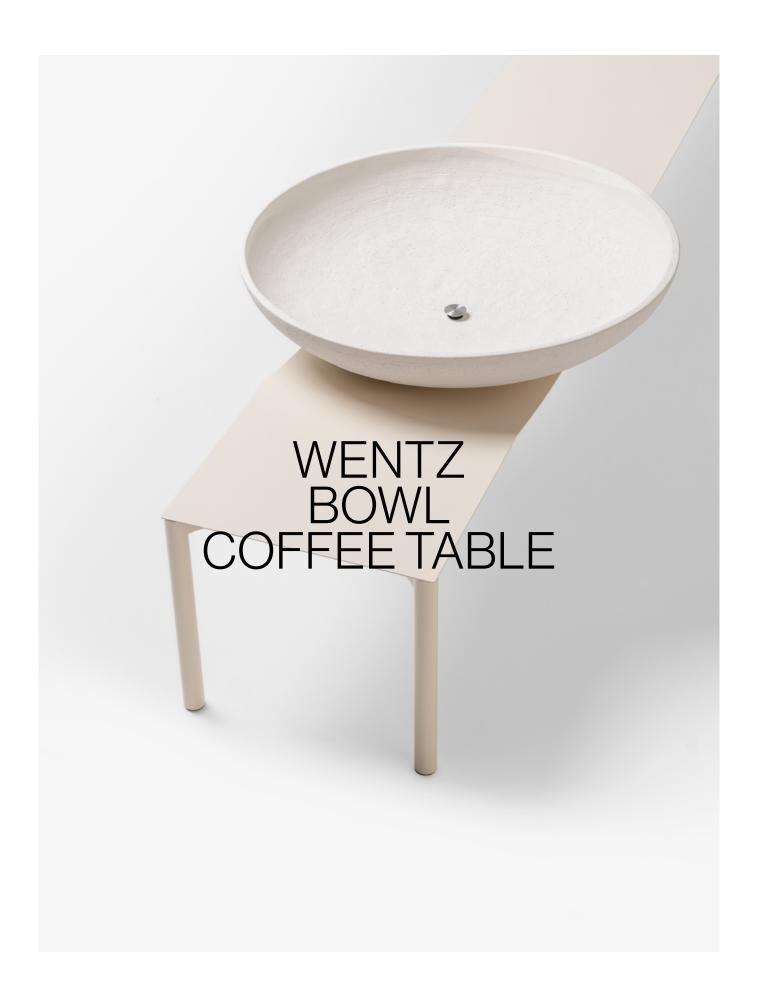

## Bowl Coffee Table, 2016

The Bowl table explores the sensation of movement in a static object. The ceramic bowl seems to act on the thin metal table top, which is curved, as if gravity was part of the design. Not only the shape is reduced to the essential minimal, as it suggests an environment with more free space, since the table top has the minimum depth needed to support everyday use objects such as glasses, plates and books — and the ceramic bowl offers a simple solution for objects that are often scattered on the coffee tables, leaving the environment even cleaner and lighter.

PRODUCT TYPE: Coffee Table

**ENVIRONMENT: Indoor** 

MATERIALS: Steel, Ceramic, Stainless Steel

DIMENSIONS

W: 165cm / 65"
D: 45cm / 17¾"
H: 30cm / 11¾"
Table top beight: 25cm /

Table top height: 25cm / 93/4"

NET WEIGHT 11,8kg/26 lbs

COLORS

Black + White Ceramic Sand + White Ceramic

TECHNICAL DESCRIPTION

Coffee table with multifunctional bowl. Textured powder coated steel structure and table top. Handcraft ceramic bowl. The bowl is attached to the table top by a custom stainless steel pin.