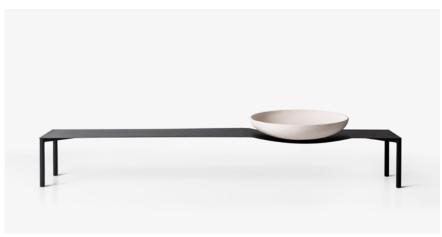

## Bowl Coffee Table, 2016

The Bowl table explores the sensation of movement in a static object. The ceramic bowl seems to act on the thin metal table top, which is curved, as if gravity was part of the design. Not only the shape is reduced to the essential minimal, as it suggests an environment with more free space, since the table top has the minimum depth needed to support everyday use objects such as glasses, plates and books — and the ceramic bowl offers a simple solution for objects that are often scattered on the coffee tables, leaving the environment even cleaner and lighter.

NET WEIGHT 11,8kg/26 lbs

COLORS

Black + White Ceramic Sand + White Ceramic

TECHNICAL DESCRIPTION

Coffee table with multifunctional bowl. Textured powder coated steel structure and table top. Handcraft ceramic bowl. The bowl is attached to the table top by a custom stainless steel pin.