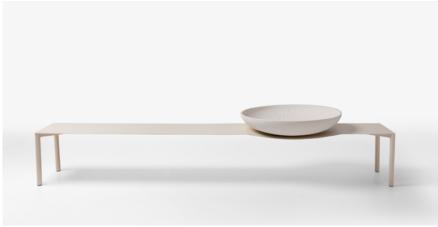

## Bowl Coffee Table, 2016

The Bowl table explores the sensation of movement in a static object. The ceramic bowl seems to act on the thin metal table top, which is curved, as if gravity was part of the design. Not only the shape is reduced to the essential minimal, as it suggests an environment with more free space, since the table top has the minimum depth needed to support everyday use objects such as glasses, plates and books — and the ceramic bowl offers a simple solution for objects that are often scattered on the coffee tables, leaving the environment even cleaner and lighter.

NET WEIGHT 11,8kg/26 lbs

COLORS

Black + White Ceramic Sand + White Ceramic

TECHNICAL DESCRIPTION

Coffee table with multifunctional bowl. Textured powder coated steel structure and table top. Handcraft ceramic bowl. The bowl is attached to the table top by a custom stainless steel pin.