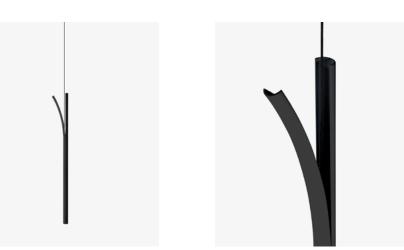

## Cana Pendant, 2018

Cana ("cane" in Portuguese) series is a result of the designer studies on simple and organic forms, exploring the boundaries between the natural and artificial. The curve, inspired by sugar cane stalks, mixed with delicate details and LED, creates an interesting contrast between organic forms and contemporary design. The subtle indirect light allows it to be used in any room as complementary lighting and sculptural piece. The direct spotlight can highlight important details of interior design elements or personal objects.

TECHNICAL DESCRIPTION Pendant lamp providing diffused spot light. Body in aluminum with liquid painting. Internal components in machined aluminum. Acrylic opal diffuser. Lamp suspended by steel cable. Built-in LED.