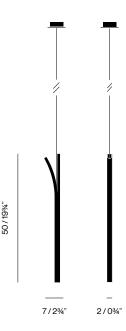

PRODUCT TYPE: Pendant Lamp

ENVIRONMENT: Indoor

MATERIALS: Aluminum

DIMENSIONS W: 07cm / 2¾" D: 02cm / 0¾" H: 50cm / 19¾"

NET WEIGHT 0,4kg / 0,9 lbs

colors Black White

LIGHT SOURCE Built-in LED. 1181m. 2700K. 90 CRI.