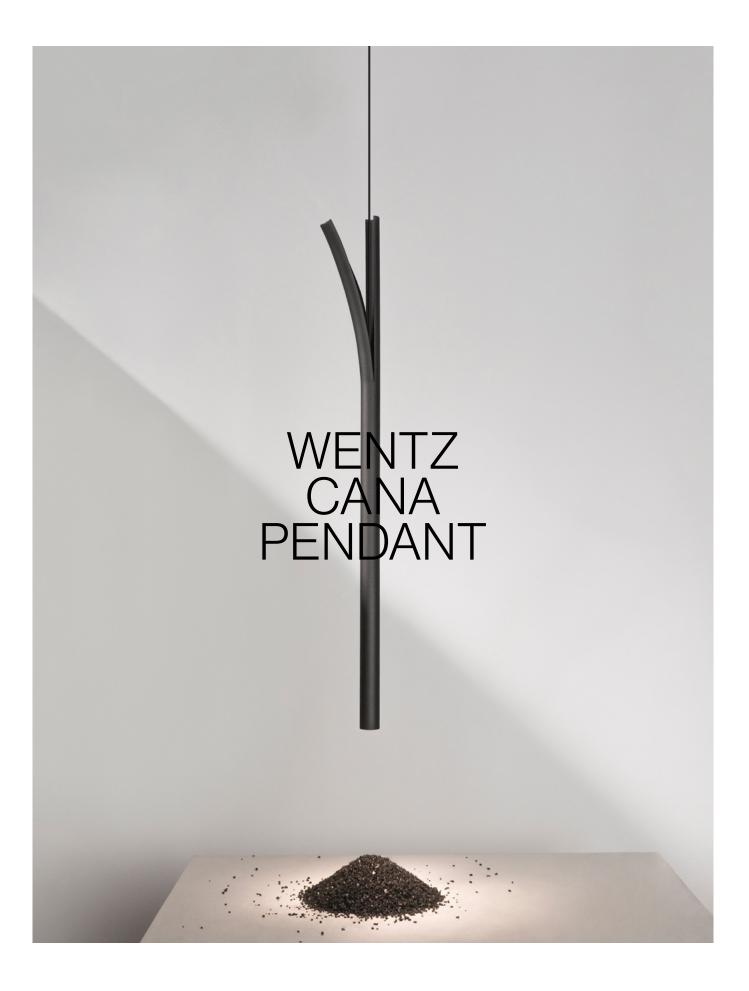

## Cana Pendant, 2018

Cana ("cane" in Portuguese) series is a result of the designer studies on simple and organic forms, exploring the boundaries between the natural and artificial. The curve, inspired by sugar cane stalks, mixed with delicate details and LED, creates an interesting contrast between organic forms and contemporary design. The subtle indirect light allows it to be used in any room as complementary lighting and sculptural piece. The direct spotlight can highlight important details of interior design elements or personal objects.

PRODUCT TYPE: Pendant Lamp

ENVIRONMENT: Indoor

MATERIALS: Aluminum

DIMENSIONS W: 07cm / 2¾" D: 02cm / 0¾" H: 50cm / 19¾"

NET WEIGHT 0,4kg / 0,9 lbs

colors Black White

LIGHT SOURCE Built-in LED. 1181m. 2700K. 90 CRI.