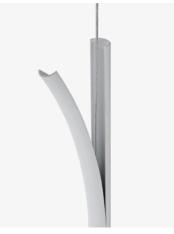

## Cana Pendant, 2018

Cana ("cane" in Portuguese) series is a result of the designer studies on simple and organic forms, exploring the boundaries between the natural and artificial. The curve, inspired by sugar cane stalks, mixed with delicate details and LED, creates an interesting contrast between organic forms and contemporary design. The subtle indirect light allows it to be used in any room as complementary lighting and sculptural piece. The direct spotlight can highlight important details of interior design elements or personal objects.

TECHNICAL DESCRIPTION Pendant lamp providing diffused spot light. Body in aluminum with liquid painting. Internal components in machined aluminum. Acrylic opal diffuser. Lamp suspended by steel cable. Built-in LED.