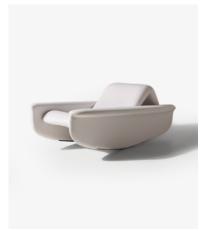

certificates US California Tech. Bull. 117

PACKAGING / GROSS WEIGHT LOUNGE CHAIR (CA01) 100 x 145 x 65cm / 39" x 57" x 26" 77 kg / 170 lbs

POUF (CA11) 60 x 50 x 40cm / 24" x 20" x 16" 18 kg / 40 lbs

CA01 CANOA LOUNGE CHAIR