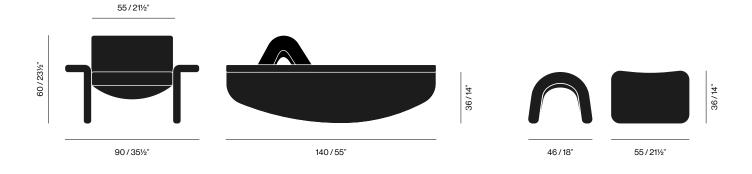

#### MATERIALS: Steel, Wood, Upholstery

DIMENSIONS / NET WEIGHT LOUNGE CHAIR (CA01) W: 95cm / 35½" D: 140cm / 55" H: 58cm / 22¾" Seat height: 36cm / 14" 28,5kg / 63 lbs

POUF (CA11) W: 55cm / 211/2" D: 46cm / 18" H: 36cm / 14" 5,5 kg / 12 lbs