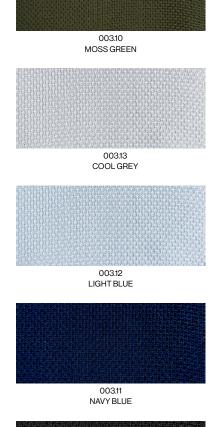

WE-KNIT® 003

COMPOSITION 100% Recycled PET

ABRASION RESISTANCE 100.000 Martindale Mesh wire pulling: 4 (ISO 1-5) Colorfastness: 5 (ISO 1–5)

LIGHT RESISTANCE Lightfastness: 5 (ISO 1–5)

FLAME RESISTANCE US California Tech. Bull. 117

003.18 OFF BLACK