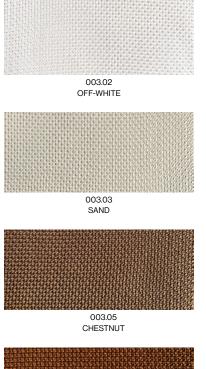

WE-KNIT® 003

COMPOSITION 100% Recycled PET

ABRASION RESISTANCE 100.000 Martindale Mesh wire pulling: 4 (ISO 1-5) Colorfastness: 5 (ISO 1–5)

LIGHT RESISTANCE Lightfastness: 5 (ISO 1–5)

FLAME RESISTANCE US California Tech. Bull. 117