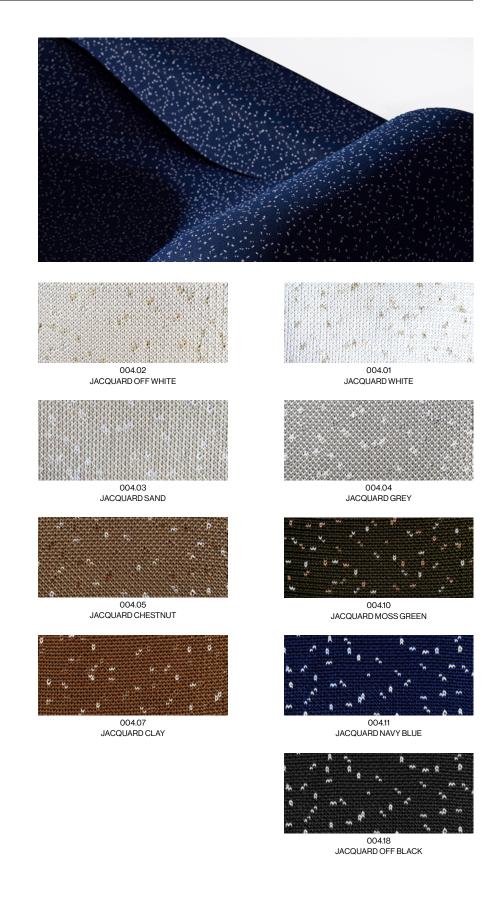

## Canoa Lounge Chair, 2022

Canoa ("canoe" in Portuguese) is a rocking armchair that rocks like the sea and evokes the feeling of being on the water. Its design is curved and sinuous, and its seat has a cozy angle, where the body lies almost lying down, relaxed and drifting. Being completely upholstered, the softness is extreme and guarantees comfort. The height allows the coming and going and the feet, close to the ground, give firmness to the rhythm — like two oars, they give fluidity or pause to rest. There is, also, calmness in the waters. The upholstery is covered by WE-KNIT® fabric — 3D fabric made from recycled PET bottles collected from the oceans.

COLORS See below exclusive WE—KNIT® coverings for WENTZ upholstered products. TECHNICAL DESCRIPTION

Rocking lounge chair with steel and wood structure, elastic straps and foam. Exclusive WE—KNIT® covering. Aluminum and felt finishing on the bottom of the base to prevent fabric friction against the floor.