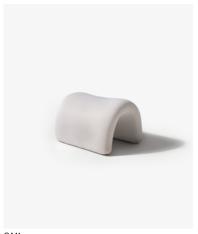

IRONMENT: INDOOR

#### MATERIALS: Steel, Wood, Upholstery

DIMENSIONS / NET WEIGHT LOUNGE CHAIR (CA01) W: 95cm / 35½" D: 140cm / 55" H: 58cm / 22¾" Seat height: 36cm / 14" 28,5kg / 63 lbs

POUF (CA11) W: 55cm / 211/2" D: 46cm / 18" H: 36cm / 14" 5,5 kg / 12 lbs

COLORS See below exclusive WE—KNIT® coverings for WENTZ upholstered products. TECHNICAL DESCRIPTION

Rocking lounge chair with steel and wood structure, elastic straps and foam. Exclusive WE—KNIT® covering. Aluminum and felt finishing on the bottom of the base to prevent fabric friction against the floor.

certificates US California Tech. Bull. 117

PACKAGING / GROSS WEIGHT LOUNGE CHAIR (CA01) 100 x 145 x 65cm / 39" x 57" x 26" 77 kg / 170 lbs

POUF (CA11) 60 x 50 x 40cm / 24" x 20" x 16" 18 kg / 40 lbs



CA01 CANOA LOUNGE CHAIR



CA11 CANOA POUF

#### WE-KNIT® 004

COMPOSITION 100% Recycled PET

ABRASION RESISTANCE 100.000 Martindale Mesh wire pulling: 4 (ISO 1–5) Colorfastness: 5 (ISO 1–5)

LIGHT RESISTANCE Lightfastness: 5 (ISO 1–5)

FLAME RESISTANCE US California Tech. Bull. 117



WE-KNIT® 003

COMPOSITION 100% Recycled PET

ABRASION RESISTANCE 100.000 Martindale Mesh wire pulling: 4 (ISO 1-5) Colorfastness: 5 (ISO 1–5)

LIGHT RESISTANCE Lightfastness: 5 (ISO 1–5)

FLAME RESISTANCE US California Tech. Bull. 117











003.18 OFF BLACK

#### WE-KNIT® 005

COMPOSITION 70% Recycled PET + 30% Elastane

ABRASION RESISTANCE 100.000 Martindale Mesh wire pulling: 4 (ISO 1-5) Colorfastness: 5 (ISO 1–5)

LIGHT RESISTANCE Lightfastness: 5 (ISO 1–5)

FLAME RESISTANCE US California Tech. Bull. 117





OFF-WHITE