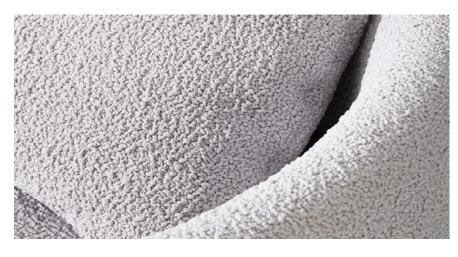

#### WE-KNIT® 005

COMPOSITION 70% Recycled PET + 30% Elastane

ABRASION RESISTANCE 100.000 Martindale Mesh wire pulling: 4 (ISO 1-5) Colorfastness: 5 (ISO 1–5)

LIGHT RESISTANCE Lightfastness: 5 (ISO 1–5)

FLAME RESISTANCE US California Tech. Bull. 117

OFF-WHITE

CHESTNUT

005.10 MOSS GREEN

005.11 NAVY BLUE

005.18 OFF-BLACK