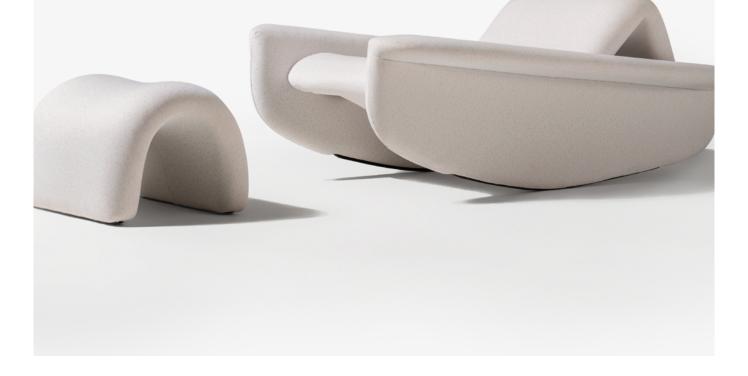

## Canoa Lounge Chair, 2022

Canoa ("canoe" in Portuguese) is a rocking armchair that rocks like the sea and evokes the feeling of being on the water. Its design is curved and sinuous, and its seat has a cozy angle, where the body lies almost lying down, relaxed and drifting. Being completely upholstered, the softness is extreme and guarantees comfort. The height allows the coming and going and the feet, close to the ground, give firmness to the rhythm — like two oars, they give fluidity or pause to rest. There is, also, calmness in the waters. The upholstery is covered by WE-KNIT® fabric — 3D fabric made from recycled PET bottles collected from the oceans.

CA11 CANOA POUF