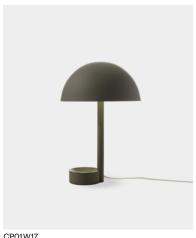

## Copa Lamp, 2019

The Copa ("treetop" in Portuguese) lamp is a contemporary reinterpretation of the modernist table lamps, combined with the asymmetry of nature. At its base, a small bowl can be used as a daily object holder, while the effect of its light dissipates elegantly giving off a discreet and cozy illumination. A subtle connection to nature that makes home a refuge.

PRODUCT TYPE: Table Lamp

**ENVIRONMENT: Indoor** 

MATERIALS: Aluminum

DIMENSIONS
W: 30cm / 113/4"
D: 30cm / 113/4"
H: 45cm / 173/4"

NET WEIGHT 2,1kg / 4,6 lbs

COLORS
Off White
Cement
Clay
Olive Green
Off Black

GROSS WEIGHT 3,8kg / 8,4 lbs

CP01.W.01 COPA LAMP — OFF WHITE

CP01.W.16 COPA LAMP — CEMENT

CP01.W.07 COPA LAMP — CLAY

CP01.W.17 COPA LAMP — OLIVE GREEN

CP01.W:18 COPA LAMP — OFF BLACK