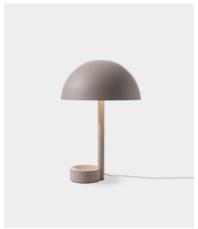

## Copa Lamp, 2019

The Copa ("treetop" in Portuguese) lamp is a contemporary reinterpretation of the modernist table lamps, combined with the asymmetry of nature. At its base, a small bowl can be used as a daily object holder, while the effect of its light dissipates elegantly giving off a discreet and cozy illumination. A subtle connection to nature that makes home a refuge.

PRODUCT TYPE: Table Lamp

**ENVIRONMENT: Indoor** 

MATERIALS: Aluminum

DIMENSIONS
W: 30cm / 113/4"
D: 30cm / 113/4"
H: 45cm / 173/4"

NET WEIGHT 2,1kg / 4,6 lbs

COLORS
Off White
Cement
Clay
Olive Green
Off Black