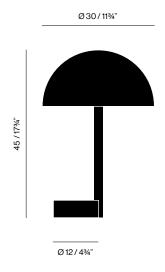

PRODUCT TYPE: Table Lamp

**ENVIRONMENT: Indoor** 

MATERIALS: Aluminum

DIMENSIONS
W: 30cm / 113/4"
D: 30cm / 113/4"
H: 45cm / 173/4"

NET WEIGHT 2,1kg / 4,6 lbs

COLORS
Off White
Cement
Clay
Olive Green
Off Black