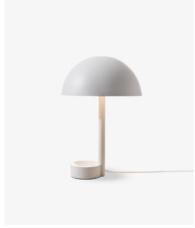

## Copa Lamp, 2019

The Copa ("treetop" in Portuguese) lamp is a contemporary reinterpretation of the modernist table lamps, combined with the asymmetry of nature. At its base, a small bowl can be used as a daily object holder, while the effect of its light dissipates elegantly giving off a discreet and cozy illumination. A subtle connection to nature that makes home a refuge.

PRODUCT TYPE: Table Lamp

**ENVIRONMENT: Indoor** 

MATERIALS: Aluminum

DIMENSIONS
W: 30cm / 113/4"
D: 30cm / 113/4"
H: 45cm / 173/4"

NET WEIGHT 2,1kg / 4,6 lbs

COLORS
Off White
Cement
Clay
Olive Green
Off Black