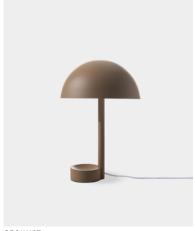

## Copa Lamp, 2019

The Copa ("treetop" in Portuguese) lamp is a contemporary reinterpretation of the modernist table lamps, combined with the asymmetry of nature. At its base, a small bowl can be used as a daily object holder, while the effect of its light dissipates elegantly giving off a discreet and cozy illumination. A subtle connection to nature that makes home a refuge.

PRODUCT TYPE: Table Lamp

**ENVIRONMENT: Indoor** 

MATERIALS: Aluminum

DIMENSIONS
W: 30cm / 113/4"
D: 30cm / 113/4"
H: 45cm / 173/4"

NET WEIGHT 2,1kg / 4,6 lbs

COLORS
Off White
Cement
Clay
Olive Green
Off Black

GROSS WEIGHT 3,8kg / 8,4 lbs

CP01.W.01 COPA LAMP — OFF WHITE

CP01.W.16 COPA LAMP — CEMENT

CP01.W.07 COPA LAMP — CLAY

CP01.W.17 COPA LAMP — OLIVE GREEN

CP01.W:18 COPA LAMP — OFF BLACK