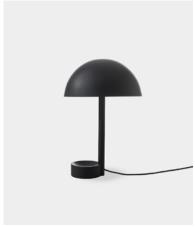

## Copa Lamp, 2019

The Copa ("treetop" in Portuguese) lamp is a contemporary reinterpretation of the modernist table lamps, combined with the asymmetry of nature. At its base, a small bowl can be used as a daily object holder, while the effect of its light dissipates elegantly giving off a discreet and cozy illumination. A subtle connection to nature that makes home a refuge.

PRODUCT TYPE: Table Lamp

**ENVIRONMENT: Indoor** 

MATERIALS: Aluminum

DIMENSIONS
W: 30cm / 113/4"
D: 30cm / 113/4"
H: 45cm / 173/4"

NET WEIGHT 2,1kg / 4,6 lbs

COLORS
Off White
Cement
Clay
Olive Green
Off Black

GROSS WEIGHT 3,8kg / 8,4 lbs

CP01.W.01 COPA LAMP — OFF WHITE

CP01.W.16 COPA LAMP — CEMENT

CP01.W.07 COPA LAMP — CLAY

CP01.W.17 COPA LAMP — OLIVE GREEN

CP01.W:18 COPA LAMP — OFF BLACK