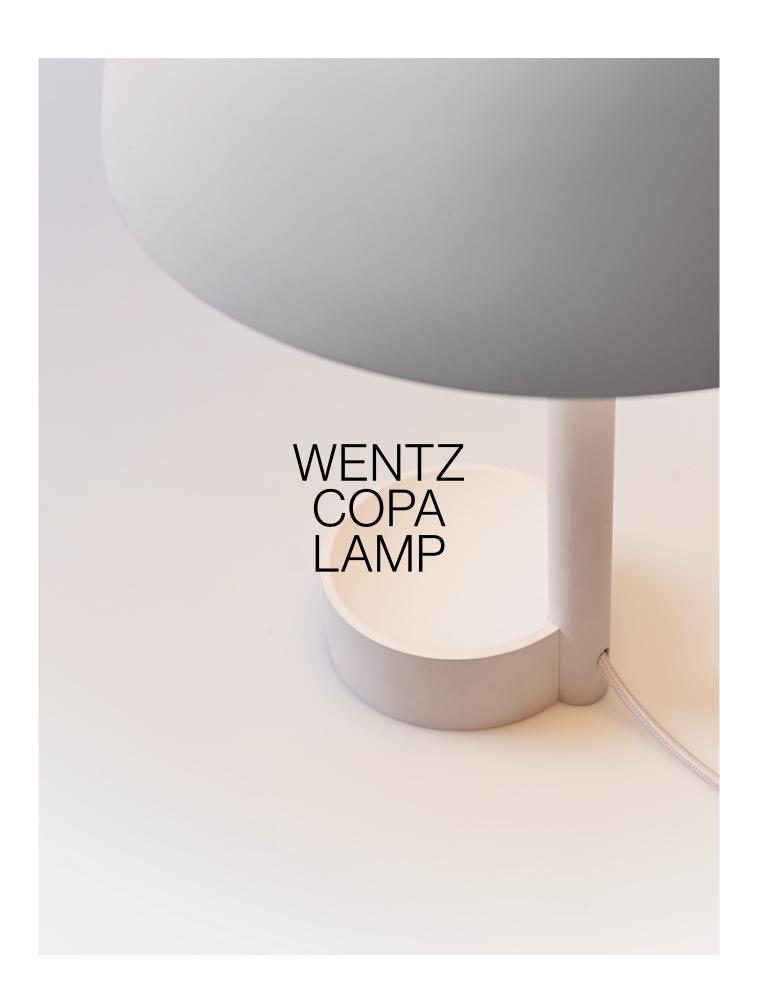

## Copa Lamp, 2019

The Copa ("treetop" in Portuguese) lamp is a contemporary reinterpretation of the modernist table lamps, combined with the asymmetry of nature. At its base, a small bowl can be used as a daily object holder, while the effect of its light dissipates elegantly giving off a discreet and cozy illumination. A subtle connection to nature that makes home a refuge.

PRODUCT TYPE: Table Lamp

**ENVIRONMENT: Indoor** 

MATERIALS: Aluminum

DIMENSIONS
W: 30cm / 113/4"
D: 30cm / 113/4"
H: 45cm / 173/4"

NET WEIGHT 2,1kg / 4,6 lbs

COLORS
Off White
Cement
Clay
Olive Green
Off Black