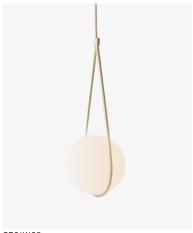

## Corda Pendant, 2016

Corda ("rope" in Portuguese) pendant lamp has the energy chord as the starting point of the design project. The thin frame around the glass sphere suggests a continuation of the chord and it was designed to look like that the sphere is acting over the structure. The lamp explores the ultimate simplicity of forms and rises abstract concepts like the sense of gravity as part of the design.