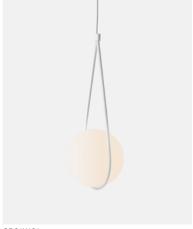

packaging 65 x 25 x 25cm / 26" x 10" x 10"

GROSS WEIGHT 2,2kg / 4,8 lbs

CR01.W.00 CORDA PENDANT — BLACK

CR01.W.01 CORDA PENDANT — WHITE

CR01.W.03 CORDA PENDANT — SAND