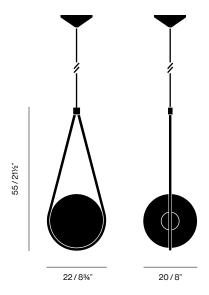

PRODUCT TYPE: Pendant Lamp

**ENVIRONMENT: Indoor** 

MATERIALS: Aluminum, Blown Glass

DIMENSIONS
W: 22cm / 83/4"
D: 20cm / 8"
H: 55cm / 211/2"

NET WEIGHT 1,2kg/2,6 lbs

colors Black White

LIGHT SOURCE Built-in LED. 150lm. 2700K. 90 CRI.