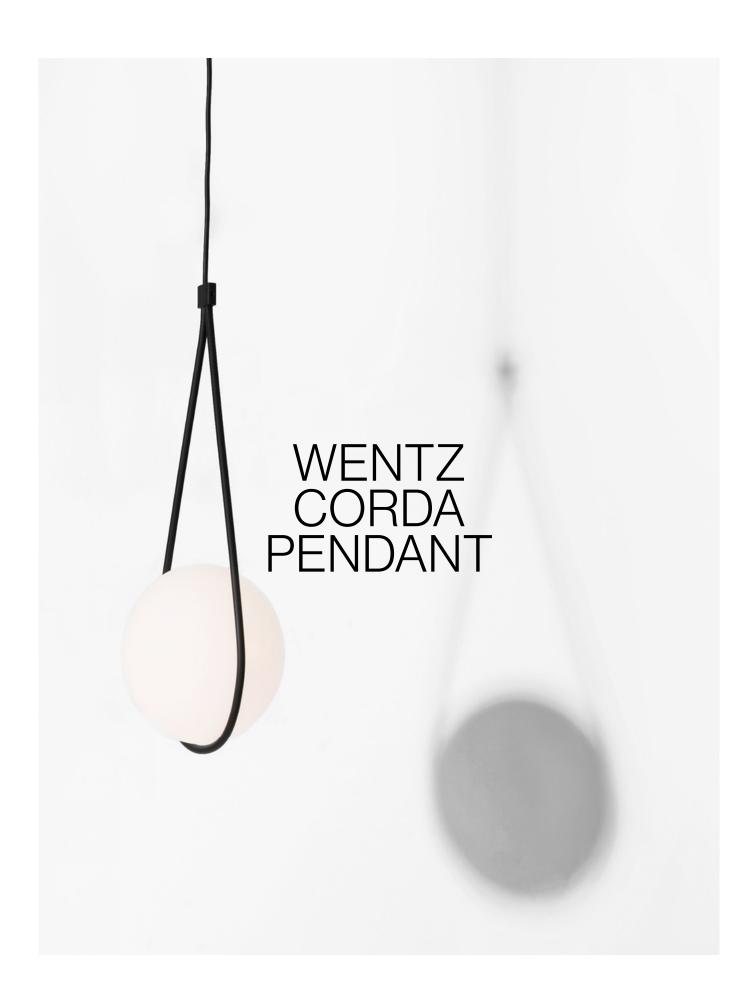

## Corda Pendant, 2016

Corda ("rope" in Portuguese) pendant lamp has the energy chord as the starting point of the design project. The thin frame around the glass sphere suggests a continuation of the chord and it was designed to look like that the sphere is acting over the structure. The lamp explores the ultimate simplicity of forms and rises abstract concepts like the sense of gravity as part of the design.