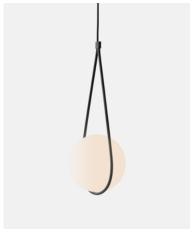

## Corda Pendant, 2016

Corda ("rope" in Portuguese) pendant lamp has the energy chord as the starting point of the design project. The thin frame around the glass sphere suggests a continuation of the chord and it was designed to look like that the sphere is acting over the structure. The lamp explores the ultimate simplicity of forms and rises abstract concepts like the sense of gravity as part of the design.

packaging 65 x 25 x 25cm / 26" x 10" x 10"

GROSS WEIGHT 2,2kg / 4,8 lbs

CR01.W.00 CORDA PENDANT — BLACK

CR01.W.01 CORDA PENDANT — WHITE

CR01.W.03 CORDA PENDANT — SAND