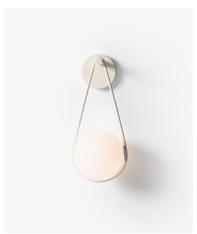

## Corda Wall Lamp, 2018

The Corda ("rope" in Portuguese) series explores the simplicity of forms and raises abstract concepts such as the sensation of gravity present in the composition of the object. Its thin metal structure, though rigid, was designed to look flexible, as if the blown glass sphere was suspended by a rope.

PRODUCT TYPE: Wall Lamp

**ENVIRONMENT: Indoor** 

MATERIALS: Aluminum, Blown Glass

DIMENSIONS
W: 22cm / 8¾"
D: 22cm / 8¾"
H: 55cm / 21½"

NET WEIGHT 1,1kg/2,4 lbs

colors Black White

LIGHT SOURCE Built-in LED. 150lm. 2700K. 90 CRI.