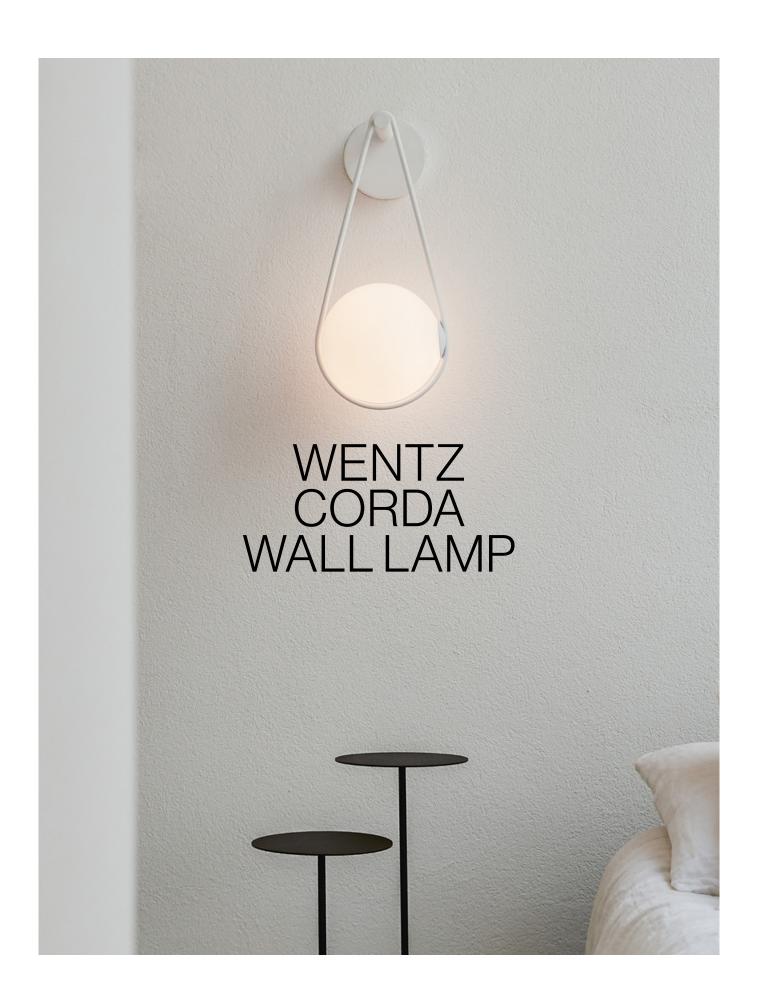

## Corda Wall Lamp, 2018

The Corda ("rope" in Portuguese) series explores the simplicity of forms and raises abstract concepts such as the sensation of gravity present in the composition of the object. Its thin metal structure, though rigid, was designed to look flexible, as if the blown glass sphere was suspended by a rope.

PRODUCT TYPE: Wall Lamp

**ENVIRONMENT: Indoor** 

MATERIALS: Aluminum, Blown Glass

DIMENSIONS
W: 22cm / 8¾"
D: 22cm / 8¾"
H: 55cm / 21½"

NET WEIGHT 1,1kg/2,4 lbs

colors Black White

LIGHT SOURCE Built-in LED. 150lm. 2700K. 90 CRI.