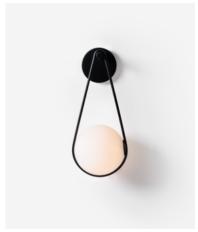

## Corda Wall Lamp, 2018

The Corda ("rope" in Portuguese) series explores the simplicity of forms and raises abstract concepts such as the sensation of gravity present in the composition of the object. Its thin metal structure, though rigid, was designed to look flexible, as if the blown glass sphere was suspended by a rope.

PRODUCT TYPE: Wall Lamp

**ENVIRONMENT: Indoor** 

MATERIALS: Aluminum, Blown Glass

DIMENSIONS
W: 22cm / 8¾"
D: 22cm / 8¾"
H: 55cm / 21½"

NET WEIGHT 1,1kg/2,4 lbs

colors Black White

LIGHT SOURCE Built-in LED. 150lm. 2700K. 90 CRI.

PACKAGING 65 x 25 x 25 cm / 26" x 10" x 10"

GROSS WEIGHT 2kg / 4,4 lbs

CR11.00 CORDA WALL LAMP — BLACK

CR11.01 CORDA WALL LAMP — WHITE

CR11.W.03 CORDA WALL LAMP — SAND