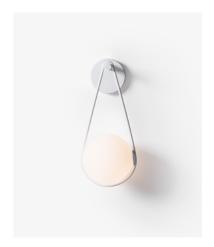

## Corda Wall Lamp, 2018

The Corda ("rope" in Portuguese) series explores the simplicity of forms and raises abstract concepts such as the sensation of gravity present in the composition of the object. Its thin metal structure, though rigid, was designed to look flexible, as if the blown glass sphere was suspended by a rope.

PRODUCT TYPE: Wall Lamp

**ENVIRONMENT: Indoor** 

MATERIALS: Aluminum, Blown Glass

DIMENSIONS
W: 22cm / 8¾"
D: 22cm / 8¾"
H: 55cm / 21½"

NET WEIGHT 1,1kg/2,4 lbs

colors Black White

LIGHT SOURCE Built-in LED. 150lm. 2700K. 90 CRI.

PACKAGING 65 x 25 x 25 cm / 26" x 10" x 10"

GROSS WEIGHT 2kg / 4,4 lbs

CR11.00 CORDA WALL LAMP — BLACK

CR11.01 CORDA WALL LAMP — WHITE

CR11.W.03 CORDA WALL LAMP — SAND