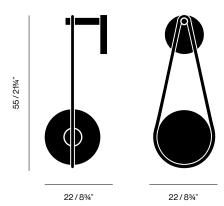

PRODUCT TYPE: Wall Lamp

**ENVIRONMENT: Indoor** 

MATERIALS: Aluminum, Blown Glass

DIMENSIONS
W: 22cm / 8¾"
D: 22cm / 8¾"
H: 55cm / 21½"

NET WEIGHT 1,1kg/2,4 lbs

colors Black White

LIGHT SOURCE Built-in LED. 150lm. 2700K. 90 CRI.