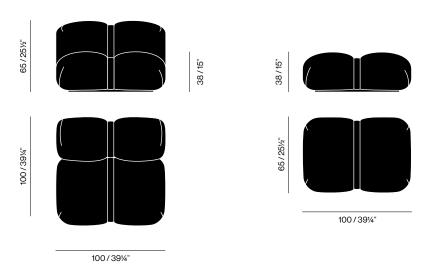

CATEGORY: Lounge Chair

**ENVIRONMENT: Indoor** 

MATERIALS: Upholstery, MDF

DIMENSIONS

LOUNGE CHAIR (FT01)
W: 100cm / 391/4"
D: 100cm / 391/4"
H: 65cm / 251/2"
Seat height: 38cm / 15"

POUF SMALL (FT21) W: 100cm / 391/4" D: 65cm / 251/2" H: 38cm / 15"

FT01 FITA LOUNGE CHAIR

FT21 FITA POUF SMALL