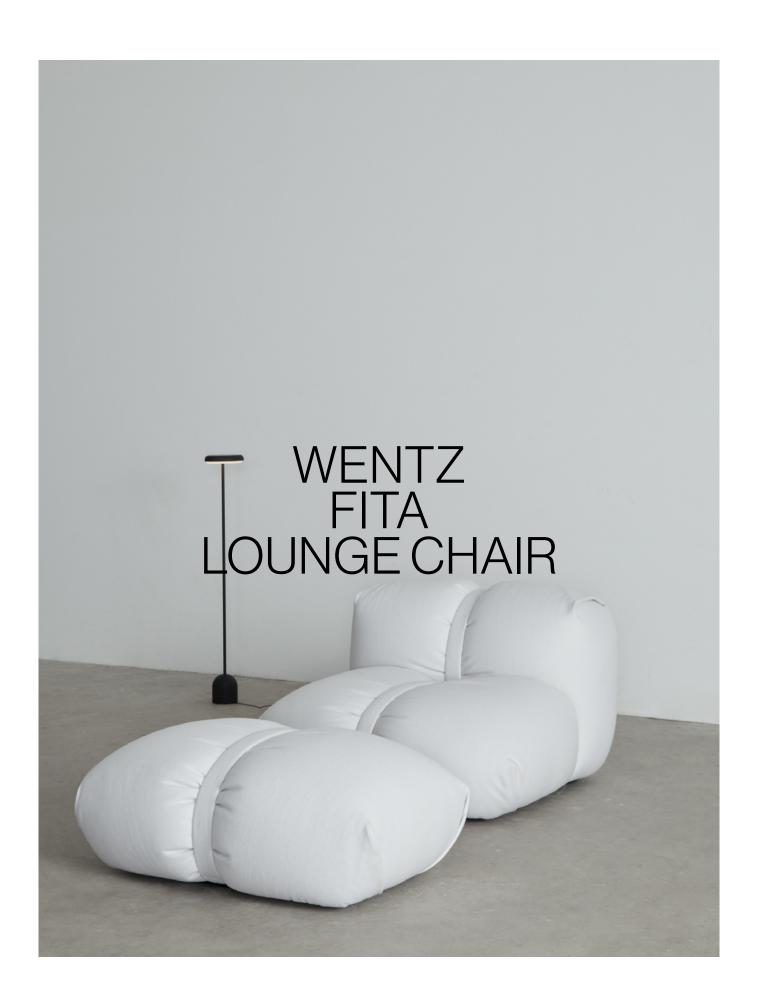

## Fita Lounge Chair, 2023

The Fita series takes its design inspiration from the casualness of improvisation. The structure is limited to foams of different densities that have been enveloped with a entire piece of fabric and tied with stripes that unites the different materials in this synthesis of laid-back comfort.

FT01 FITA LOUNGE CHAIR

FT21 FITA POUF SMALL