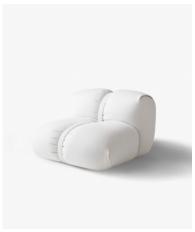

## Fita Lounge Chair, 2023

The Fita series takes its design inspiration from the casualness of improvisation. The structure is limited to foams of different densities that have been enveloped with a entire piece of fabric and tied with stripes that unites the different materials in this synthesis of laid-back comfort.

FT01 FITA LOUNGE CHAIR

FT21 FITA POUF SMALL