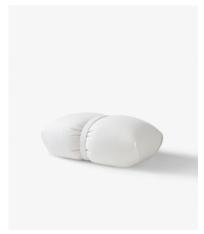

comfort.

Available in two fabric options developed by WENTZ that have wool as the main raw material. The fabrics represent a new textile path for the brand by using natural and fibers and traditional weaving techniques.

CATEGORY: Lounge Chair

**ENVIRONMENT: Indoor** 

MATERIALS: Upholstery, MDF

DIMENSIONS

LOUNGE CHAIR (FT01)
W: 100cm / 391/4"
D: 100cm / 391/4"
H: 65cm / 251/2"
Seat height: 38cm / 15"

POUF SMALL (FT21) W: 100cm / 391/4" D: 65cm / 251/2" H: 38cm / 15"

CORES

See below exclusive fabrics designed by WENTZ.

DESCRIÇÃO TÉCNICA

Lounge chair constructed only with foam and feathers (no hard core or frame) Stripes made of high-resistance polyester covered with the same fabric as the sofa. Stainless steel custom hardware. Base in black painted MDF.



FT01 FITA LOUNGE CHAIR



FT21 FITA POUF SMALL

## **WOOL FELT**

COMPOSITION 100% Wool





FL01 WHITE



FL20 BROWN



FL19 GREY



FL18 OFF BLACK

Natural materials are subject to color and texture variations. These characteristics are part of the product history and make every single piece unique.

## LINEN+WOOL

COMPOSITION 50% Linen 50% Wool





LW01 OFF WHITE





LW19 NATURAL



LW18 OFF BLACK

NOTE

Natural materials are subject to color and texture variations. These characteristics are part of the product history and make every single piece unique.