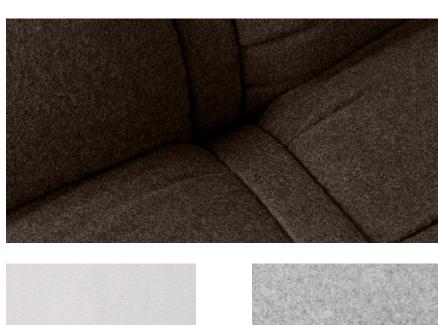

## Fita Lounge Chair, 2023

The Fita series takes its design inspiration from the casualness of improvisation. The structure is limited to foams of different densities that have been enveloped with a entire piece of fabric and tied with stripes that unites the different materials in this synthesis of laid-back comfort.

Available in two fabric options developed by WENTZ that have wool as the main raw material. The fabrics represent a new textile path for the brand by using natural and fibers and traditional weaving techniques.

CORES

See below exclusive fabrics designed by WENTZ.

DESCRIÇÃO TÉCNICA

Lounge chair constructed only with foam and feathers (no hard core or frame) Stripes made of high-resistance polyester covered with the same fabric as the sofa. Stainless steel custom hardware. Base in black painted MDF.