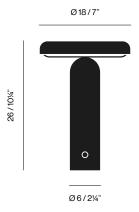

PRODUCT TYPE: Portable Lamp

ENVIRONMENT: Indoor. The lamp can be taken outdoors, but with no contact with water. Must always be stored indoors.

MATERIALS: Aluminum, Acrylic

DIMENSIONS
W: 18cm / 7"
D: 18cm / 7"
H: 26cm / 101/4"