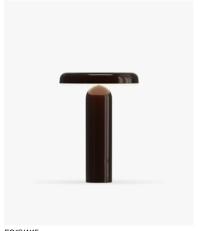

## Fungi Mini, 2023

Fungi Collection seamlessly blends nature-inspired forms with hig-end technology. Drawing inspiration from the organic allure of mushrooms, Fungi captures the essence of these natural wonders in a dynamic interplay of shapes and sizes.

Fungi Mini is the compact sidekick of the collection. Offering three adjustable light intensities and a USB-C rechargeable battery lasting up to 20 hours, this minature version serves as your personal light companion indoors and outdoors.

FG13.W.15 FUNGI MINI PORTABLE LAMP — CAFÉ