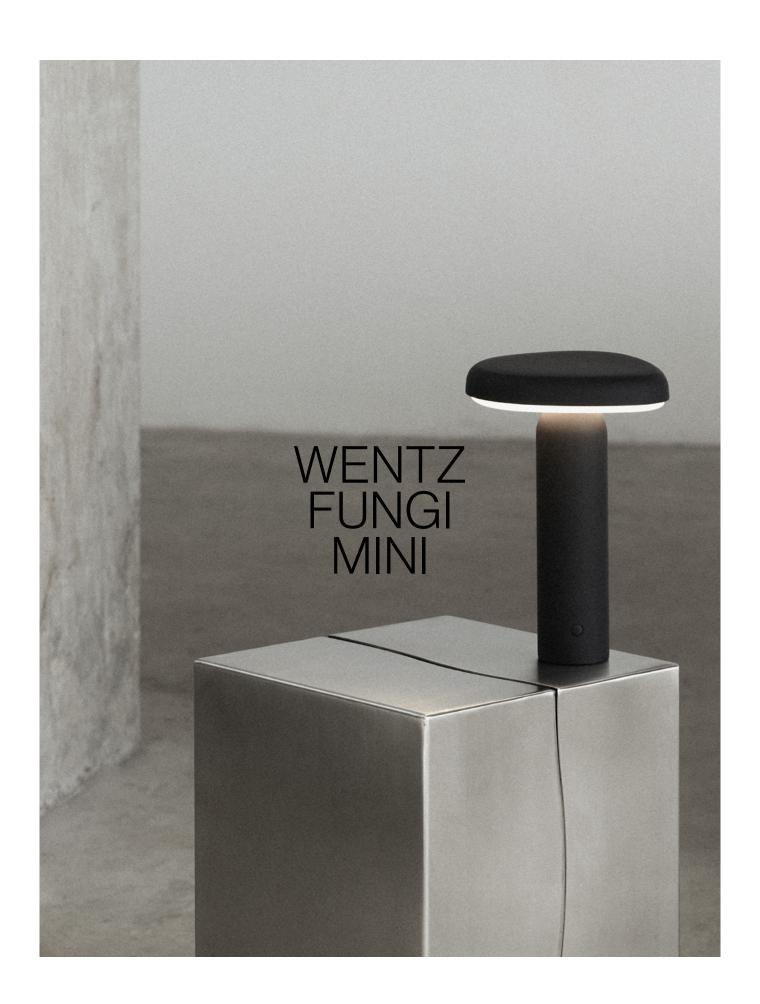

## Fungi Mini, 2023

Fungi Collection seamlessly blends nature-inspired forms with hig-end technology. Drawing inspiration from the organic allure of mushrooms, Fungi captures the essence of these natural wonders in a dynamic interplay of shapes and sizes.

Fungi Mini is the compact sidekick of the collection. Offering three adjustable light intensities and a USB-C rechargeable battery lasting up to 20 hours, this minature version serves as your personal light companion indoors and outdoors.