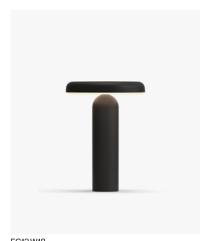

## Fungi Mini, 2023

Fungi Collection seamlessly blends nature-inspired forms with hig-end technology. Drawing inspiration from the organic allure of mushrooms, Fungi captures the essence of these natural wonders in a dynamic interplay of shapes and sizes.

Fungi Mini is the compact sidekick of the collection. Offering three adjustable light intensities and a USB-C rechargeable battery lasting up to 20 hours, this minature version serves as your personal light companion indoors and outdoors.

PRODUCT TYPE: Portable Lamp

ENVIRONMENT: Indoor. The lamp can be taken outdoors, but with no contact with water. Must always be stored indoors.

MATERIALS: Aluminum, Acrylic

DIMENSIONS
W: 18cm / 7"
D: 18cm / 7"
H: 26cm / 101/4"

packaging 20 x 20 x 35cm / 8" x 8" x 14"

GROSS WEIGHT 2,5 kg / 5,5 lbs

FG13.W.02 FUNGI MINI PORTABLE LAMP — OFF WHITE

FG13.W:16 FUNGI MINI PORTABLE LAMP — CEMENT

FG13.W:18 FUNGI MINI PORTABLE LAMP — OFF BLACK