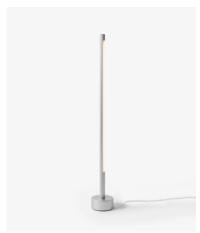

## Palo Lamp, 2021

The Palo floor lamp keeps the lightness and texture of its pendant version. Its light can be used directly into a subject or reflected on the wall to create a more intimate atmosphere. Its great differential, which ends up giving more naturalness to the piece, is its texture. The metal is delicately rough, the result of an extrusion technique in which heat and action alter the aluminum.

PRODUCT TYPE: Floor Lamp

**ENVIRONMENT: Indoor** 

MATERIALS: Aluminum, Acrylic, Steel, Stainless Steel

DIMENSIONS
W: 22cm / 8¾"
D: 22cm / 8¾"
H: 150cm / 59"

NET WEIGHT 8,7kg / 19,2 lbs

colors Black Aluminum