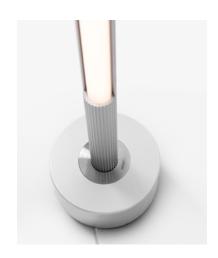

LIGHT SOURCE Built-in LED. 14W. 1680lm. 2700K. 90 CRI

DIMMING No

voltage 100-240V

CABLE 150cm / 59" TECHNICAL DESCRIPTION

Floor lamp providing diffused light. Extruded aluminum structure with liquid painting (Aluminum version) or powder coating (Black version). Steel base with aluminum cover and brushed stainless steel detail. Opal acrylic diffuser. Built-in LED.