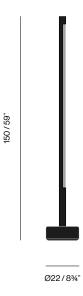

PRODUCT TYPE: Floor Lamp

**ENVIRONMENT: Indoor** 

MATERIALS: Aluminum, Acrylic, Steel, Stainless Steel

DIMENSIONS
W: 22cm / 8¾"
D: 22cm / 8¾"
H: 150cm / 59"

NET WEIGHT 8,7kg / 19,2 lbs

colors Black Aluminum