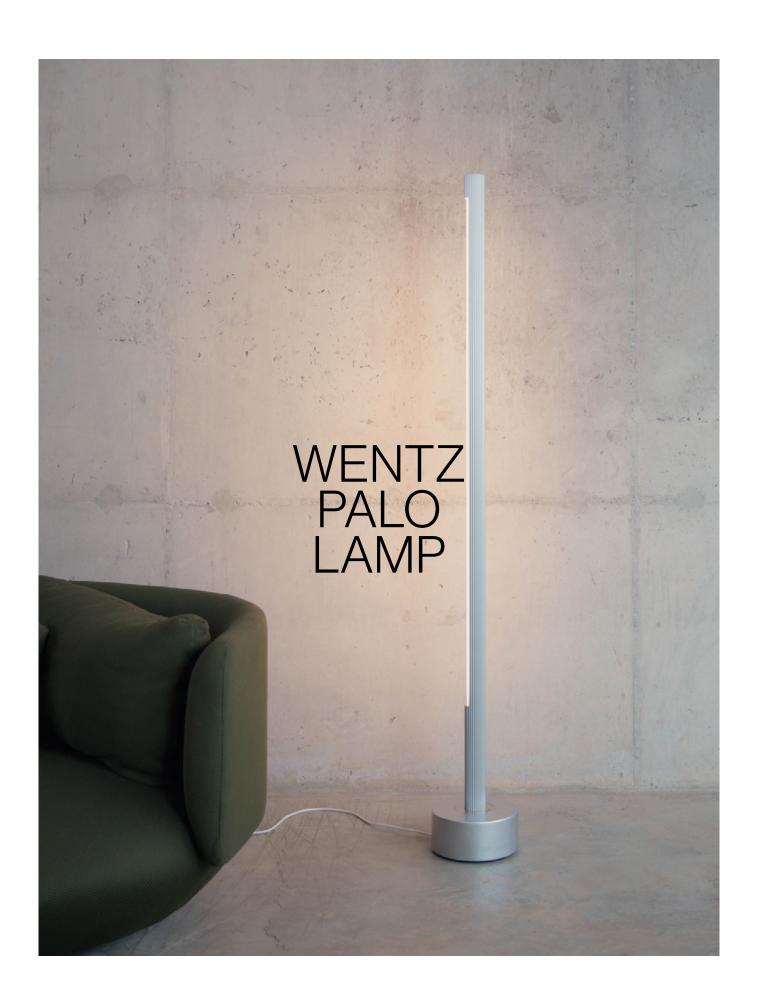

## Palo Lamp, 2021

The Palo floor lamp keeps the lightness and texture of its pendant version. Its light can be used directly into a subject or reflected on the wall to create a more intimate atmosphere. Its great differential, which ends up giving more naturalness to the piece, is its texture. The metal is delicately rough, the result of an extrusion technique in which heat and action alter the aluminum.

PRODUCT TYPE: Floor Lamp

**ENVIRONMENT: Indoor** 

MATERIALS: Aluminum, Acrylic, Steel, Stainless Steel

DIMENSIONS
W: 22cm / 8¾"
D: 22cm / 8¾"
H: 150cm / 59"

NET WEIGHT 8,7kg / 19,2 lbs

colors Black Aluminum

LIGHT SOURCE Built-in LED. 14W. 1680lm. 2700K. 90 CRI

DIMMING No

voltage 100-240V

CABLE 150cm / 59" TECHNICAL DESCRIPTION

Floor lamp providing diffused light. Extruded aluminum structure with liquid painting (Aluminum version) or powder coating (Black version). Steel base with aluminum cover and brushed stainless steel detail. Opal acrylic diffuser. Built-in LED.