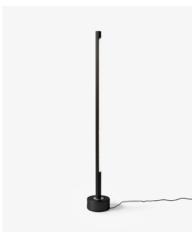

PRODUCT TYPE: Floor Lamp

**ENVIRONMENT: Indoor** 

MATERIALS: Aluminum, Acrylic, Steel, Stainless Steel

DIMENSIONS
W: 22cm / 8¾"
D: 22cm / 8¾"
H: 150cm / 59"

NET WEIGHT 8,7kg / 19,2 lbs

colors Black Aluminum

PACKAGING 32 x 32 x 158cm / 13" x 13" x 62"

grossweight 10,5kg/23lbs

PL11.W.00 PALO LAMP — BLACK

PL11.W.91 PALO LAMP — ALUMINUM