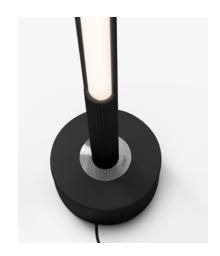

LIGHT SOURCE Built-in LED. 14W. 1680lm. 2700K. 90 CRI

DIMMING No

voltage 100-240V

CABLE 150cm / 59" TECHNICAL DESCRIPTION

Floor lamp providing diffused light. Extruded aluminum structure with liquid painting (Aluminum version) or powder coating (Black version). Steel base with aluminum cover and brushed stainless steel detail. Opal acrylic diffuser. Built-in LED.