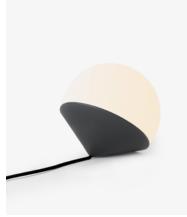

## COLORS

TB01.W.02 TOMBO LAMP — OFF WHITE

TB01.W.18 TOMBO LAMP — OFF BLACK

TB01.W.92 TOMBO LAMP — STAINLESS STEEL

TB01.W.94 TOMBO LAMP — BLACK STAINLESS STEEL

TB01.W93 TOMBO LAMP — BRASS