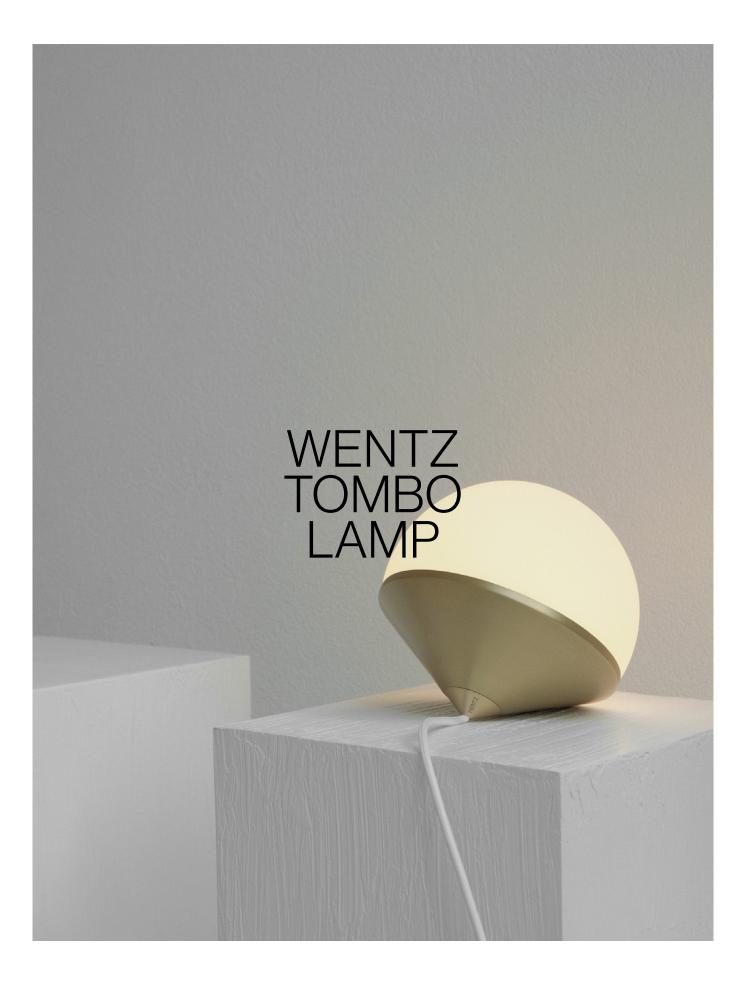

## Tombo Lamp, 2016

Tombo ("tumbling" in Portuguese) Lamp was designed to look like fallen over the table, in a search for casualness on everyday objects. The clean geometric shape and soft light allows it to be used on side tables, coffee tables, nightstands, shelves or consoles. PRODUCT TYPE: Table Lamp

ENVIRONMENT: INDOOR

MATERIALS: Aluminum/Stainless Steel/ Brass, Blown Glass

DIMENSIONS W: 20cm / 8" D: 20cm / 8" H: 20cm / 8"

NET WEIGHT 0,8kg / 1,8 lbs

colors: Off White Off Black Brushed Stainless Steel Black Stainless Steel Brushed Brass