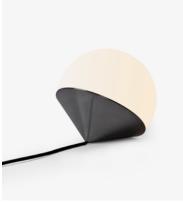

## Tombo Lamp, 2016

Tombo ("tumbling" in Portuguese) Lamp was designed to look like fallen over the table, in a search for casualness on everyday objects. The clean geometric shape and soft light allows it to be used on side tables, coffee tables, nightstands, shelves or consoles. PRODUCT TYPE: Table Lamp

ENVIRONMENT: INDOOR

MATERIALS: Aluminum/Stainless Steel/ Brass, Blown Glass

DIMENSIONS W: 20cm / 8" D: 20cm / 8" H: 20cm / 8"

NET WEIGHT 0,8kg / 1,8 lbs

colors: Off White Off Black Brushed Stainless Steel Black Stainless Steel Brushed Brass

## COLORS

TB01.W.02 TOMBO LAMP — OFF WHITE

TB01.W.18 TOMBO LAMP — OFF BLACK

TB01.W.92 TOMBO LAMP — STAINLESS STEEL

TB01.W.94 TOMBO LAMP — BLACK STAINLESS STEEL

TB01.W93 TOMBO LAMP — BRASS