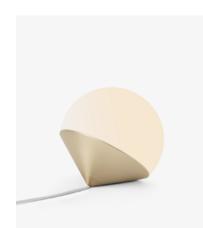

## Tombo Lamp, 2016

Tombo ("tumbling" in Portuguese) Lamp was designed to look like fallen over the table, in a search for casualness on everyday objects. The clean geometric shape and soft light allows it to be used on side tables, coffee tables, nightstands, shelves or consoles. PRODUCT TYPE: Table Lamp

ENVIRONMENT: INDOOR

MATERIALS: Aluminum/Stainless Steel/ Brass, Blown Glass

DIMENSIONS W: 20cm / 8" D: 20cm / 8" H: 20cm / 8"

NET WEIGHT 0,8kg / 1,8 lbs

colors: Off White Off Black Brushed Stainless Steel Black Stainless Steel Brushed Brass

## COLORS

TB01.W.02 TOMBO LAMP — OFF WHITE

TB01.W.18 TOMBO LAMP — OFF BLACK

TB01.W.92 TOMBO LAMP — STAINLESS STEEL

TB01.W.94 TOMBO LAMP — BLACK STAINLESS STEEL

TB01.W93 TOMBO LAMP — BRASS