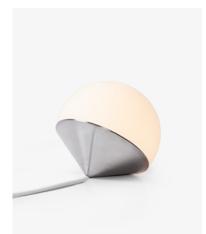

## Tombo Lamp, 2016

Tombo ("tumbling" in Portuguese) Lamp was designed to look like fallen over the table, in a search for casualness on everyday objects. The clean geometric shape and soft light allows it to be used on side tables, coffee tables, nightstands, shelves or consoles. PRODUCT TYPE: Table Lamp

ENVIRONMENT: INDOOR

MATERIALS: Aluminum/Stainless Steel/ Brass, Blown Glass

DIMENSIONS W: 20cm / 8" D: 20cm / 8" H: 20cm / 8"

NET WEIGHT 0,8kg / 1,8 lbs

colors: Off White Off Black Brushed Stainless Steel Black Stainless Steel Brushed Brass

## COLORS

TB01.W.02 TOMBO LAMP — OFF WHITE

TB01.W.18 TOMBO LAMP — OFF BLACK

TB01.W.92 TOMBO LAMP — STAINLESS STEEL

TB01.W.94 TOMBO LAMP — BLACK STAINLESS STEEL

TB01.W93 TOMBO LAMP — BRASS