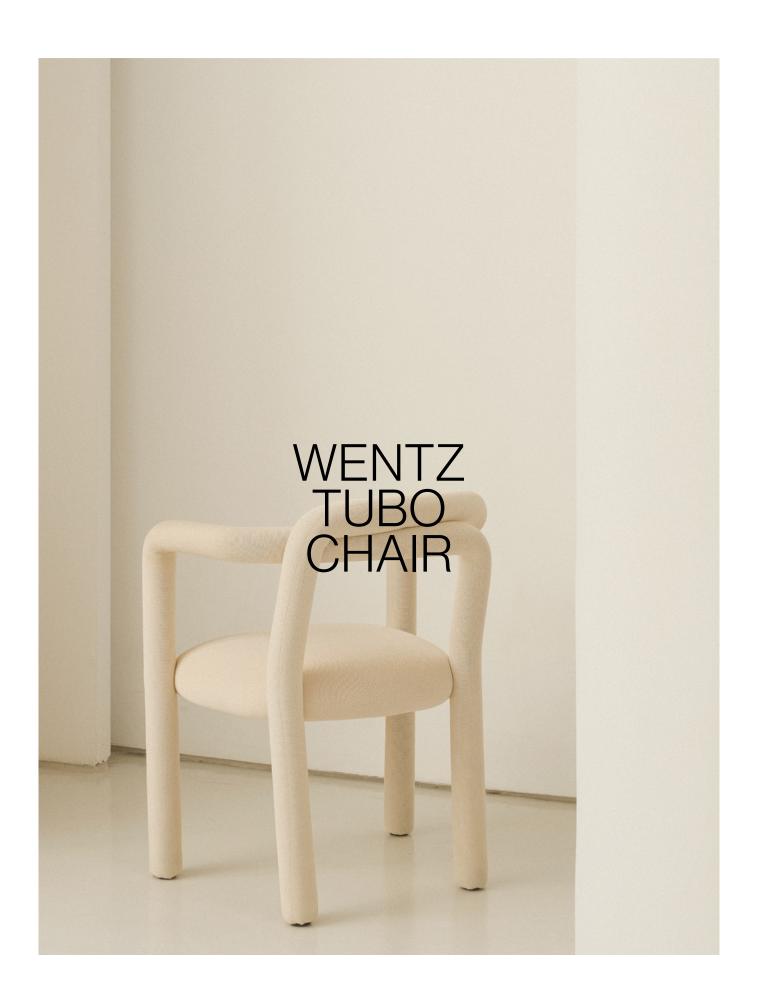

## Tubo Chair, 2021

The Tubo ("tube" in Portuguese) chair is a soft synthesis. In a sensorial and fluid path, the tube materializes a long and sinuous design that runs through the parts of the chair in a single breath. All upholstered in WE—KNIT® fabric—exclusive WENTZ technology that allows three-dimensional surfaces without seams.

PRODUCT TYPE: Chair

**ENVIRONMENT: Indoor** 

MATERIALS: Steel, Upholstery

DIMENSIONS
W: 62cm / 241/2"
D: 58cm / 223/4"
H: 76cm / 30"
Seat height: 46cm / 18"
Arms height: 71cm / 28"

NET WEIGHT 11,5kg / 25 lbs