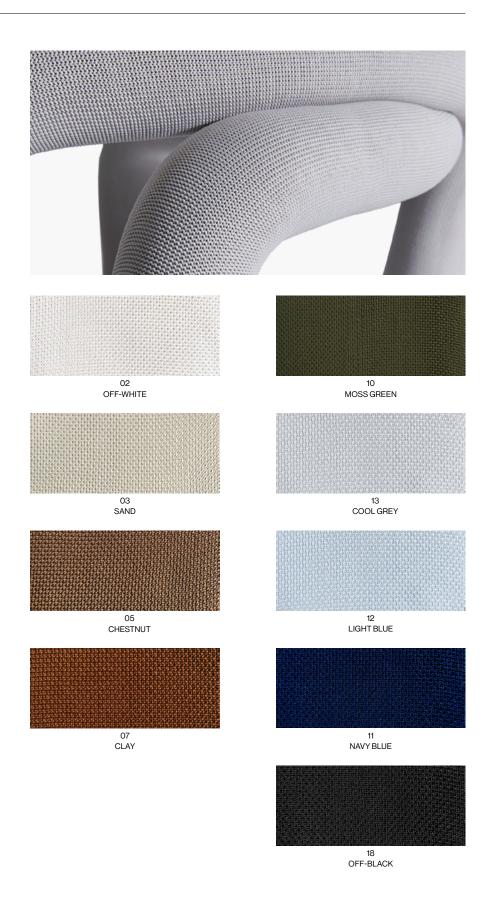

colors
See below exclusive WE—KNIT®
coverings for WENTZ upholstered
products.

CERTIFICATES
US California Tech. Bull. 117

TECHNICAL DESCRIPTION
Upholstered chair with steel structure and foam. Exclusive
WE—KNIT® covering made in a tubular shape, making it seamless.
Plastic tips fitted to the feet to prevent fabric friction against the floor.