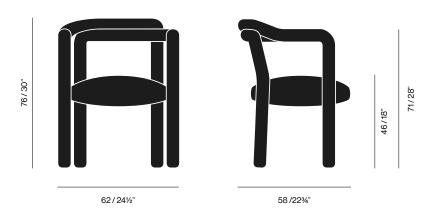

PRODUCT TYPE: Chair

**ENVIRONMENT: Indoor** 

MATERIALS: Steel, Upholstery

DIMENSIONS
W: 62cm / 241/2"
D: 58cm / 223/4"
H: 76cm / 30"
Seat height: 46cm / 18"
Arms height: 71cm / 28"

NET WEIGHT 11,5kg / 25 lbs