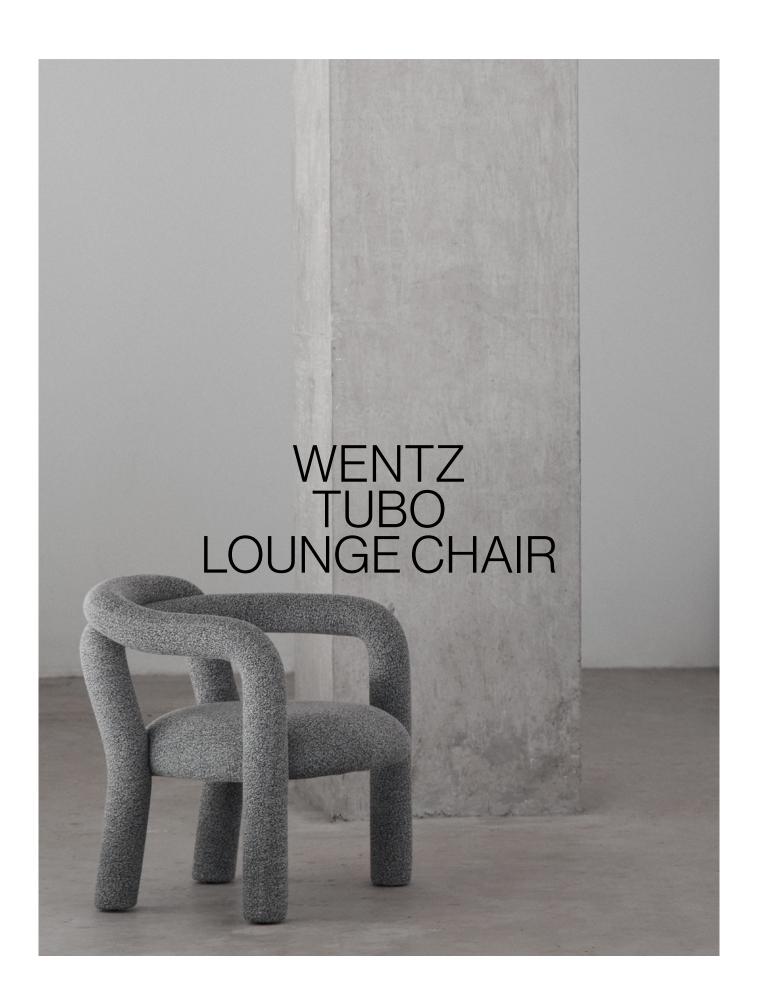

## Tubo Lounge Chair, 2023

The latest version of the Tubo Series proposes a more casual and soft seating for lounges, in a new proportion with generous foam tubes and the new WE-KNIT® covering — exclusive WENTZ technology that allows threedimensional surfaces without seams — which combines recycled PET with natural wool. In a sensorial and fluid path, the tube materializes a long and sinuous design that runs through the parts of the chair in a single breath, like a vegetable that grows intentionally and essentially in search of its function.

category: Lounge Chair

**ENVIRONMENT: Indoor** 

MATERIALS: Steel, Upholstery

DIMENSIONS
W: 72cm / 281/4"
D: 70cm / 271/2"
H: 72cm / 281/4"
Seat height: 40cm / 16"

NET WEIGHT 15,4kg/34 lbs

COLORS
See below exclusive WE—KNIT®
coverings for WENTZ upholstered products.