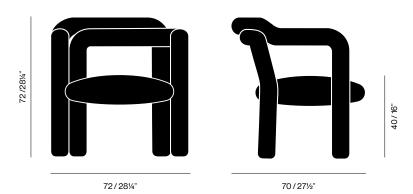

category: Lounge Chair

**ENVIRONMENT: Indoor** 

MATERIALS: Steel, Upholstery

DIMENSIONS
W: 72cm / 281/4"
D: 70cm / 271/2"
H: 72cm / 281/4"
Seat height: 40cm / 16"

NET WEIGHT 15,4kg/34 lbs

COLORS
See below exclusive WE—KNIT®
coverings for WENTZ upholstered products.