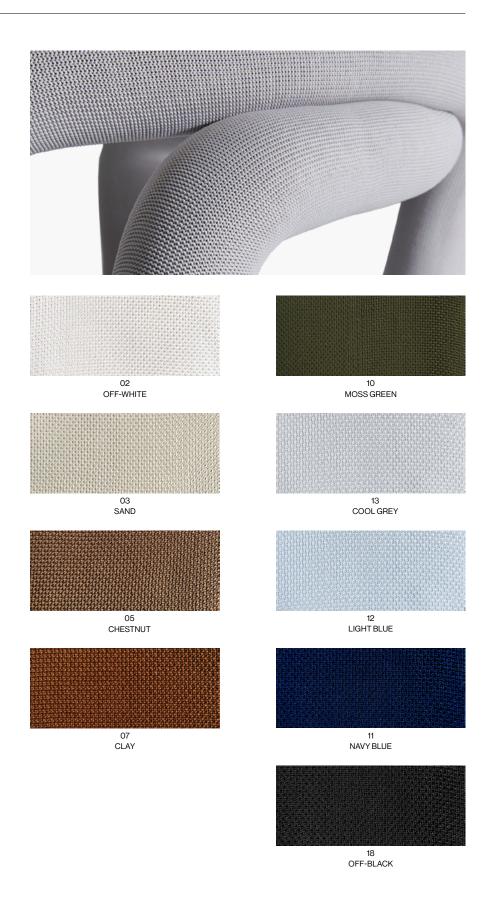

category: Lounge Chair

**ENVIRONMENT: Indoor** 

MATERIALS: Steel, Upholstery

DIMENSIONS
W: 72cm / 281/4"
D: 70cm / 271/2"
H: 72cm / 281/4"
Seat height: 40cm / 16"

NET WEIGHT 15,4kg/34 lbs

COLORS
See below exclusive WE—KNIT®
coverings for WENTZ upholstered products.

## WE-KNIT® TUBO

COMPOSITION
100% Recycled PET

ABRASION RESISTANCE 100.000 Martindale Mesh wire pulling: 4 (ISO 1–5) Colorfastness: 5 (ISO 1–5)

LIGHT RESISTANCE Lightfastness: 5 (ISO 1-5)

FLAME RESISTANCE US California Tech. Bull. 117